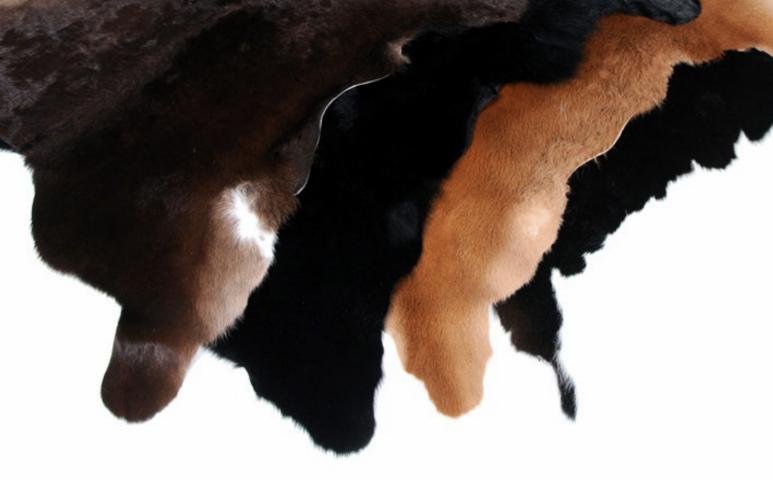

## COLORS:

We offer your choice of black and white, natural colours, and have the capability to custom dye on request.

SIZE: Approximately 7-9sf and 100cm x 80cm.

THICKNESS: Approximately 1.4mm

Each piece is natural so expect every hide to be a little different in size and colour.

## **SELECTIONS:**

Our calf hides are available in two selections.

A (Rug Selection), ready for the home.

B (Accessory Selection), pieces with small faults, suitable for cutting into furniture, accessories, and footwear.