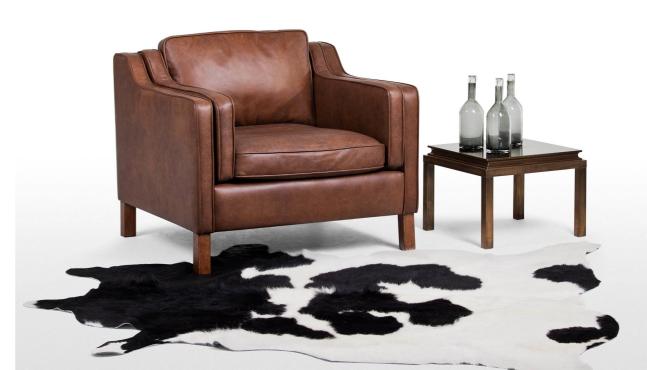

.

Our team of expert craftsmen iron, condition and comb the calf hair, all by hand, to produce a silky-soft finish. Finally the rugs are trimmed and styled, ready for your home.

Talk to us to find out more.

## COLORS:

We offer your choice of black and white, natural colours, and have the capability to custom dye on request.

SIZE: Approximately 7-9sf and 100cm x 80cm.

THICKNESS: Approximately 1.4mm

Each piece is natural so expect every hide to be a little different in size and colour.

## **SELECTIONS:**

Our calf hides are available in two selections.

A (Rug Selection), ready for the home.

B (Accessory Selection), pieces with small faults, suitable for cutting into furniture, accessories, and footwear.

We are also able to offer a limited quantity of large natural cow hide rugs.